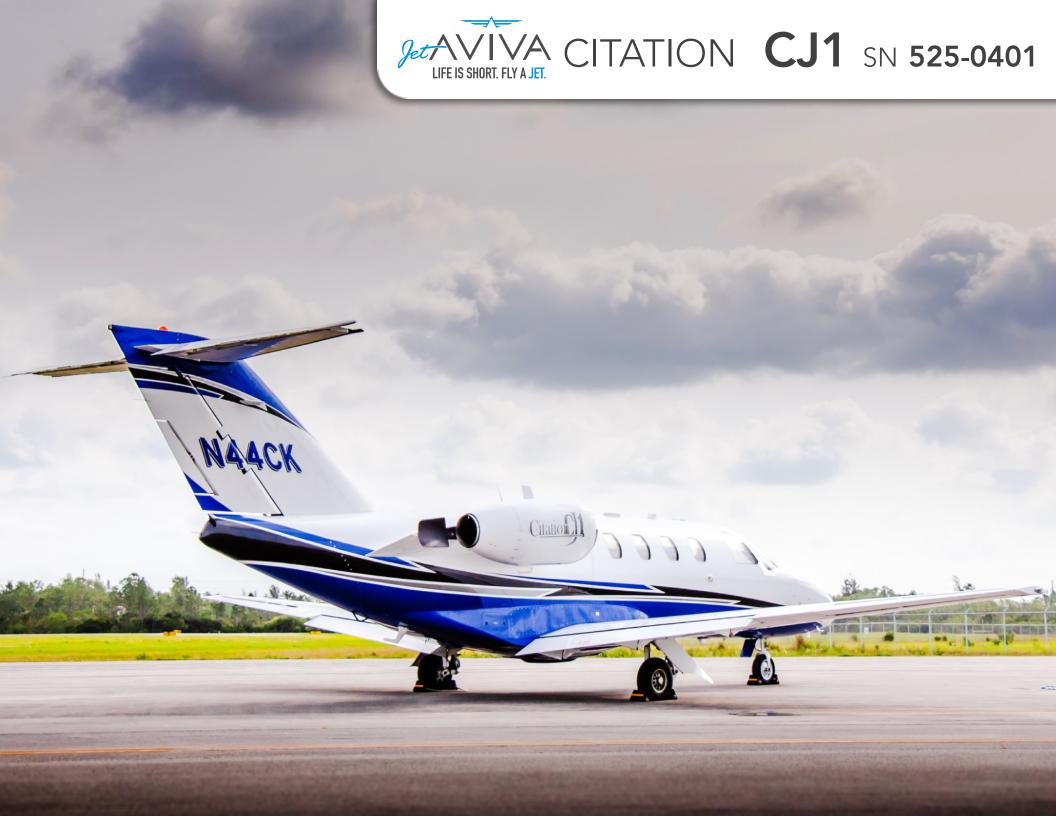

# 2000 CITATION CJ1 SN **525-0401**

YEAR & MODEL: 2000 CITATION CJ1

SERIAL NUMBER: 525-0401

**REGISTRATION: N44CK** 

**AIRFRAME TT: 5,725 SNEW** 

**ENGINE TT: 5,725 / 5,725 SNEW** 

**LOCATION:** OHIO, USA

## EXTERIOR & PAINT:

October 2014: Overall Matterhorn White with Neptune Belly.

Black and Medium Silver striping.