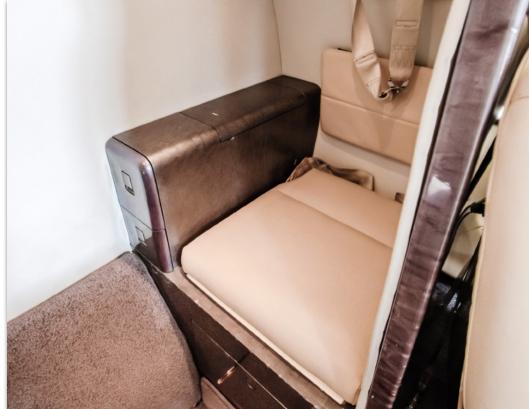

## INTERIOR & CABIN:

October 2014: Six-Passenger Interior. Beige seating with Grey carpeting and complimenting accents. Deluxe Refreshment Center, Dual Executive Writing Tables, High Gloss Woodwork; Aft Divider and Curtain. Belted and Flushing Lav.