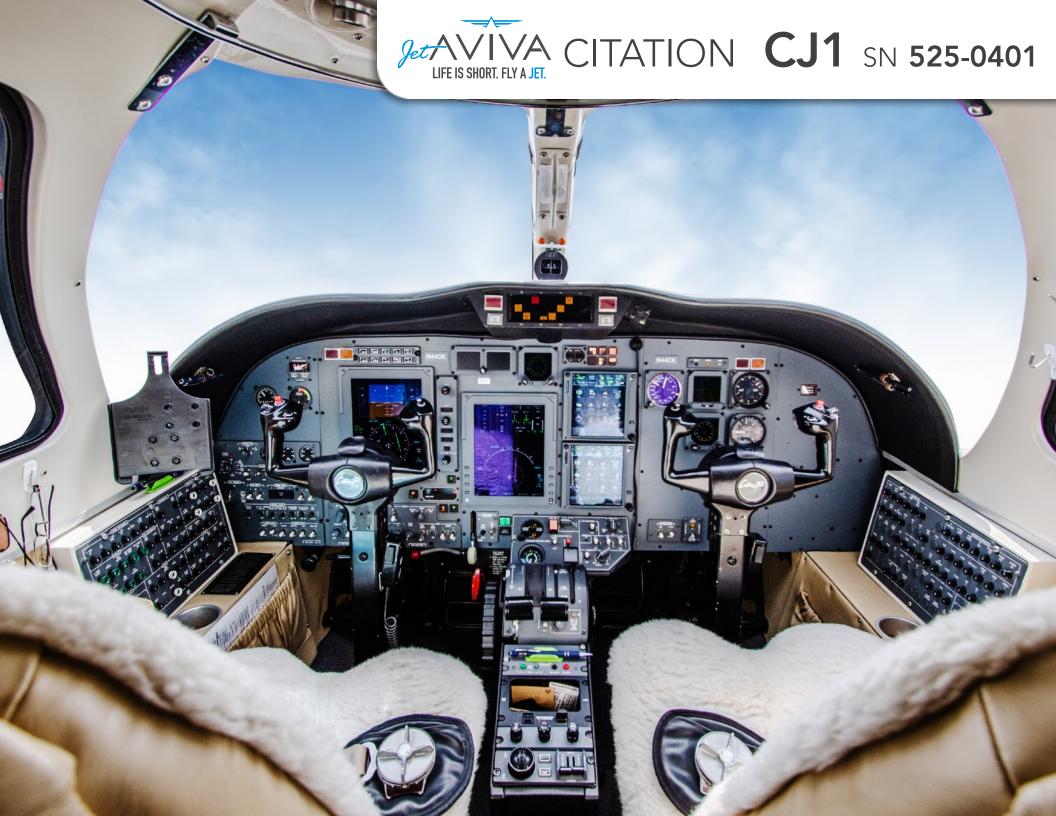

#### **AVIONICS:**

Collins Pro Line 21
Two Tube EFIS

Dual GTN 750 WAAS Touchscreen Navigators (16 WATT)

Shadin Fuel Computer interfaced with GTN 750's

Dual GTX 345R Mode S Transponders with Extended Squitter

(ADS-B Compliant)

Coupled-LPV Approach Capable/Jet Tech STC
GDL-69A XM Weather / XM Radio Receiver
Mid Continent Back Up Attitude Indicator and Altimeter
Chart View

Airstream 510 Fairchild CVR

Bendix King System EGPWS
BFGoodrich Skywatch TCAS System