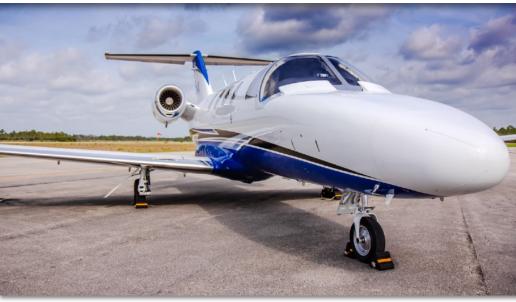

## EXTERIOR & PAINT:

October 2014: Overall Matterhorn White with Neptune Belly.

Black and Medium Silver striping.