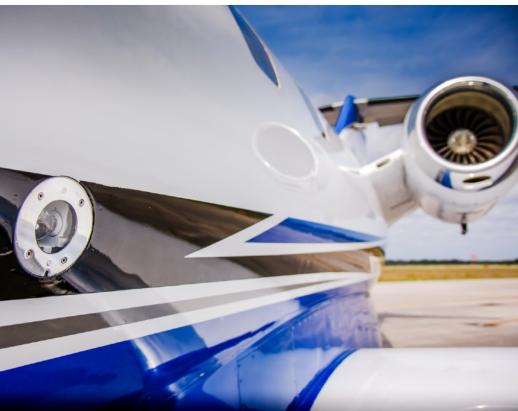

#### **ENGINES:**

Two (2) Williams FJ44-1A Left Engine: 235 Hours SOH Enrolled on TAP Blue

## EXTERIOR & PAINT:

October 2014: Overall Matterhorn White with Neptune Belly.

Black and Medium Silver striping.