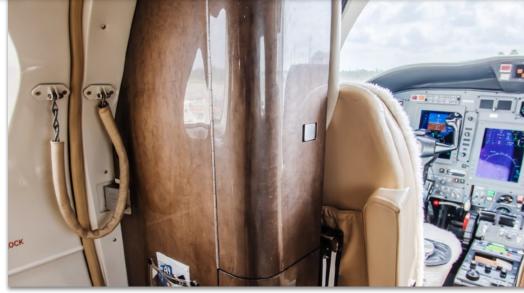

## INTERIOR & CABIN:

October 2014: Six-Passenger Interior. Beige seating with Grey carpeting and complimenting accents. Deluxe Refreshment Center, Dual Executive Writing Tables, High Gloss Woodwork; Aft Divider and Curtain. Belted and Flushing Lav.