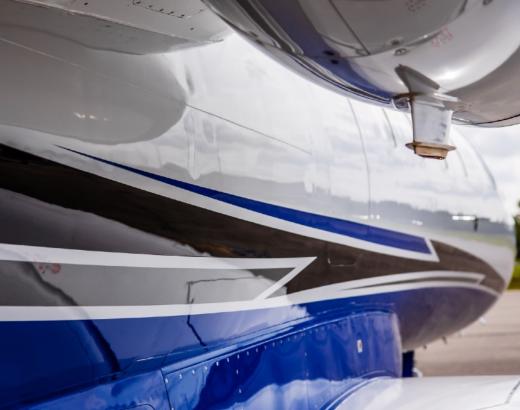

## EXTERIOR & PAINT:

October 2014: Overall Matterhorn White with Neptune Belly.

Black and Medium Silver striping.