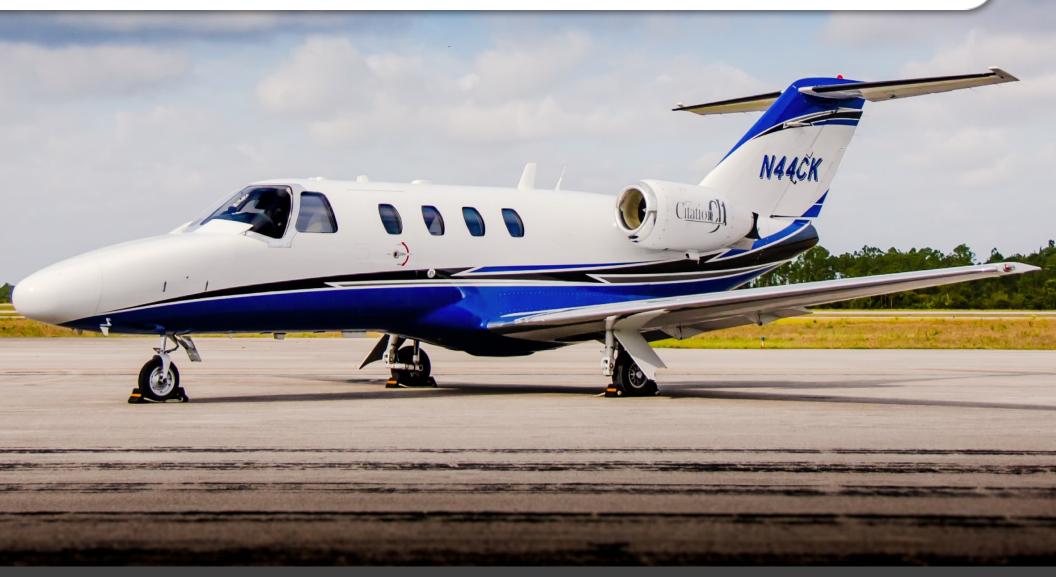

# 2000 CITATION CJ1 SN **525-0401**

YEAR & MODEL: 2000 CITATION CJ1

SERIAL NUMBER: 525-0401

**REGISTRATION: N44CK** 

**AIRFRAME TT: 5,725 SNEW** 

**ENGINE TT: 5,725 / 5,725 SNEW** 

**LOCATION:** OHIO, USA