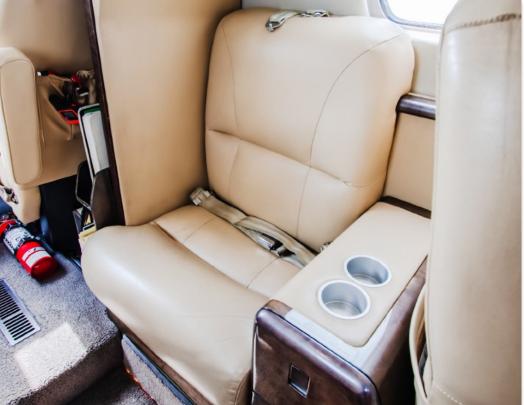

## INTERIOR & CABIN:

October 2014: Six-Passenger Interior. Beige seating with Grey carpeting and complimenting accents. Deluxe Refreshment Center, Dual Executive Writing Tables, High Gloss Woodwork; Aft Divider and Curtain. Belted and Flushing Lav.