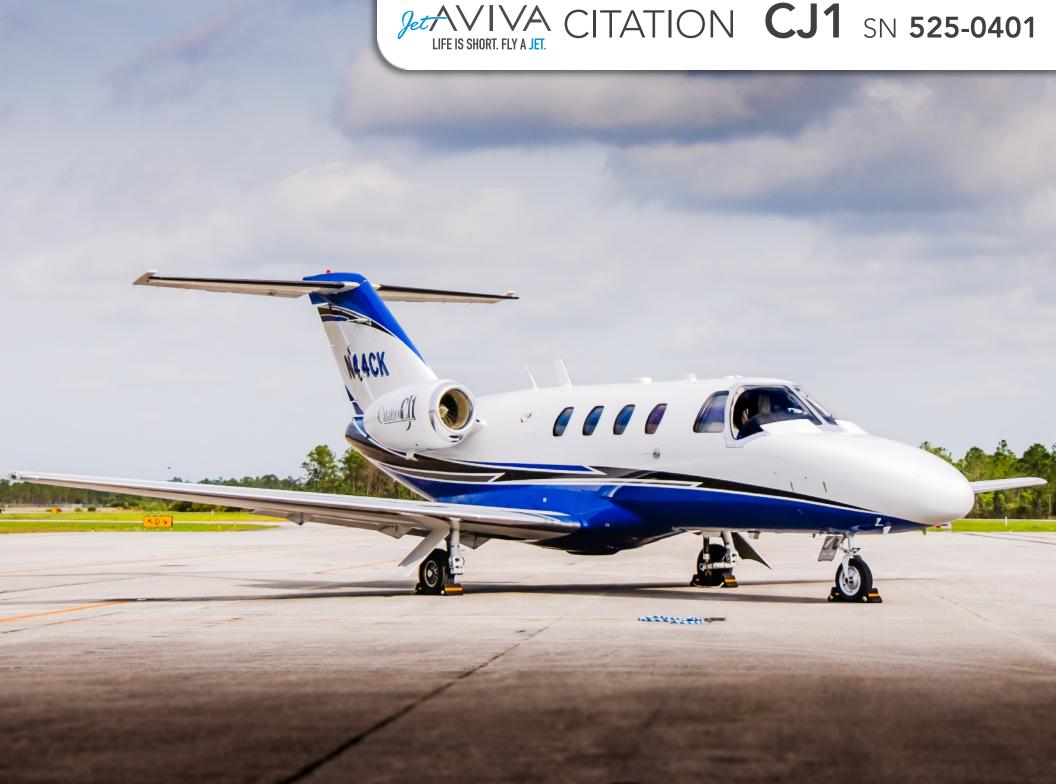

# 2000 CITATION CJ1 SN **525-0401**

YEAR & MODEL: 2000 CITATION CJ1

SERIAL NUMBER: 525-0401

**REGISTRATION: N44CK** 

**AIRFRAME TT: 5,725 SNEW** 

**ENGINE TT: 5,725 / 5,725 SNEW** 

**LOCATION:** OHIO, USA

## EXTERIOR & PAINT:

October 2014: Overall Matterhorn White with Neptune Belly.

Black and Medium Silver striping.