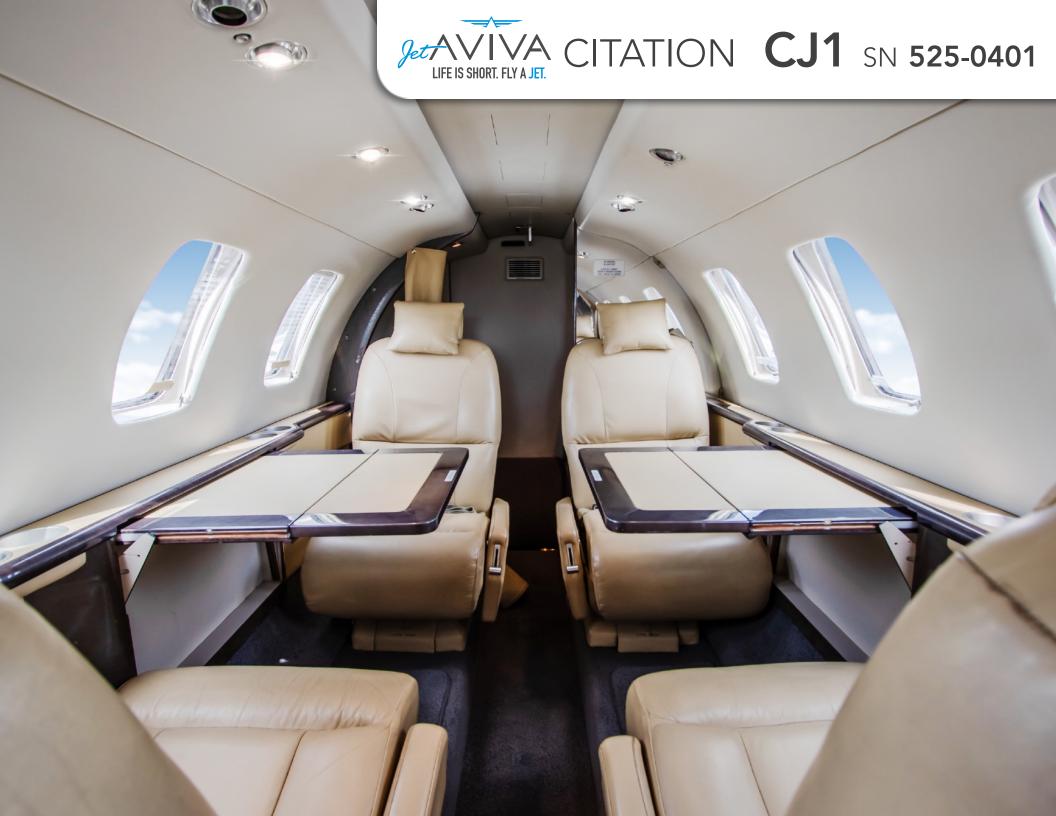

## INTERIOR & CABIN:

October 2014: Six-Passenger Interior. Beige seating with Grey carpeting and complimenting accents. Deluxe Refreshment Center, Dual Executive Writing Tables, High Gloss Woodwork; Aft Divider and Curtain. Belted and Flushing Lav.