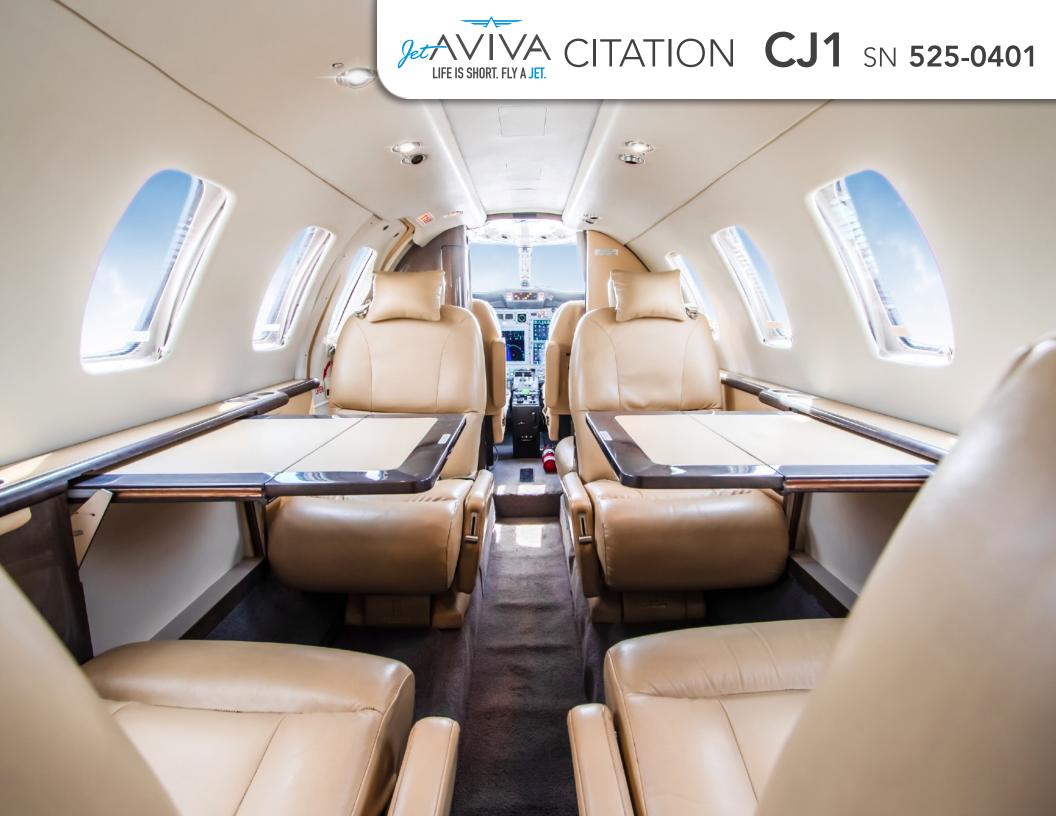

## INTERIOR & CABIN:

October 2014: Six-Passenger Interior. Beige seating with Grey carpeting and complimenting accents. Deluxe Refreshment Center, Dual Executive Writing Tables, High Gloss Woodwork; Aft Divider and Curtain. Belted and Flushing Lav.